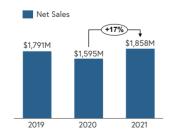

## Record Performance in 2021

Staying committed to a strategy in times of external volatility and uncertainty can be difficult. Despite what we faced, it was a very strong year for MTI as our business recovered from the 2020 COVID demand lows, and we generated sustained momentum throughout 2021. We achieved this through a combination of our team's operational capabilities, our market-leading positions across diverse end markets and a commitment to advancing our growth initiatives, which have