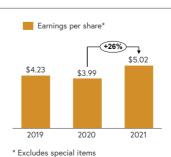

## Record Performance in 2021

Staying committed to a strategy in times of external volatility and uncertainty can be difficult. Despite what we faced, it was a very strong year for MTI as our business recovered from the 2020 COVID demand lows, and we generated sustained momentum throughout 2021. We achieved this through a combination of our team's operational capabilities, our market-leading positions across diverse end markets and a commitment to advancing our growth initiatives, which have